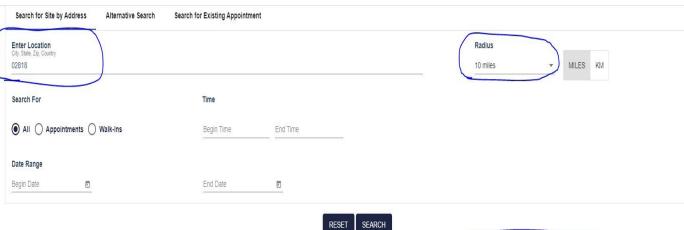

-

3 6.69 Miles 43rd MP Bde, Warwick Warwick Armory 541 Airport Road Warwick, RI 02886

ENTER A ZIP CODE AND LOOK AT THE RADIUS THEN SEARCH FOR NEAREST LOCATIONS THEN SELECT LOCATION