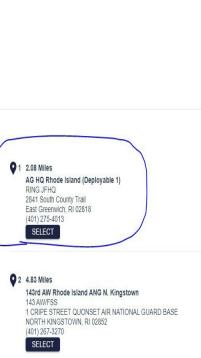

-

3 6.69 Miles 43rd MP Bde, Warwick Warwick Armory 541 Airport Road Warwick, RI 02886

ENTER A ZIP CODE AND LOOK AT THE RADIUS THEN SEARCH FOR NEAREST LOCATIONS THEN SELECT LOCATION