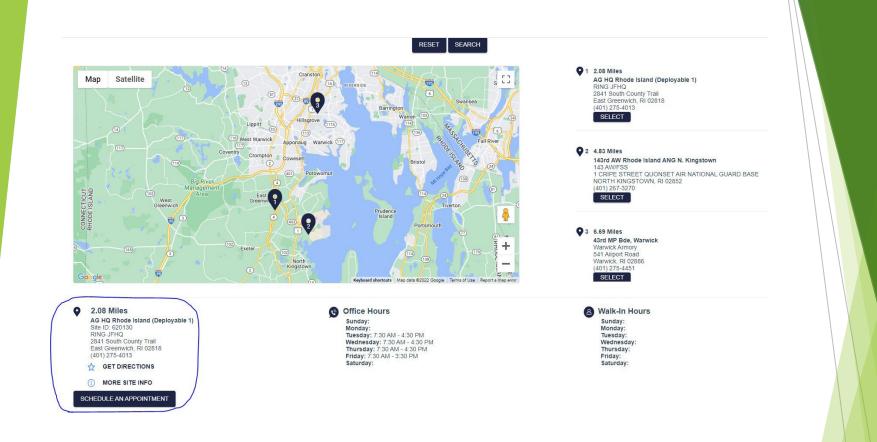

-

3 6.69 Miles 43rd MP Bde, Warwick Warwick Armory 541 Airport Road Warwick, RI 02886

ENTER A ZIP CODE AND LOOK AT THE RADIUS THEN SEARCH FOR NEAREST LOCATIONS THEN SELECT LOCATION

Verify the ID Card Office Locator & Appointments Calendar for available appointment dates and times.