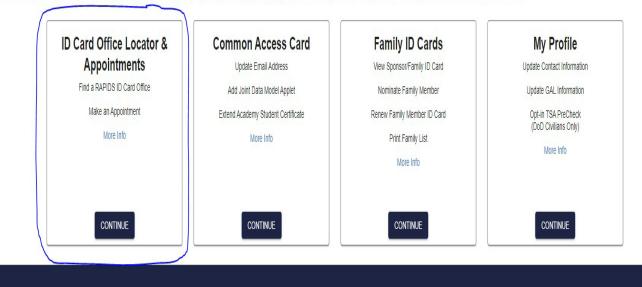

#### ID Card Office Online

Welcome to the RAPIDS ID Card Office Online. Select an option below to update your CAC, manage sponsor or family member ID card information, or find a RAPIDS ID Card Office.

REGISTER AT: <u>https://idco.dmdc.osd.mil/idco/</u>